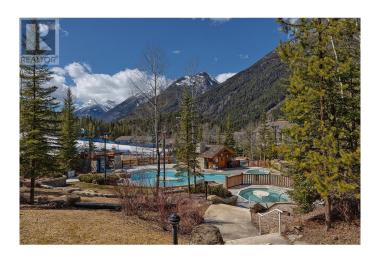

## \$299,000

0 Bedroom, 1.00 Bathroom, 452 sqft Single Family on 1.00 Acres

Panorama Springs, Panorama, British Columbia

113 is the most epic studio in Panorama. Wake up to early sun and look out over the pools to the ski hill and Monument Peak. Enjoy the oversized covered deck - hop over the fence and you're right at the pools. This prime location is ski in ski out, close to the ski storage and parkade. Meticulously maintained and beautifully renovated with updated counter tops, floors, appliances and more! This unit is being sold fully furnished. Don't miss the opportunity to make this condo your mountain getaway and experience slopeside living at its best! Contact your agent today to schedule a viewing or with any questions! (id:36535)

#### **Amenities**

Amenities Laundry Facility, Sauna, Whirlpool, Storage - Locker

Parking Spaces 1

Parking Underground View Mountain view

Has Pool Yes

Pool Inground pool