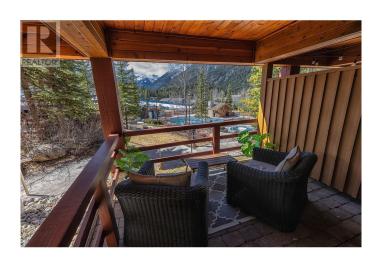

## \$299,000

0 Bedroom, 1.00 Bathroom, 452 sqft Single Family on 1.00 Acres

Panorama Springs, Panorama, British Columbia

113 is the most epic studio in Panorama. Wake up to early sun and look out over the pools to the ski hill and Monument Peak. Enjoy the oversized covered deck - hop over the fence and you're right at the pools. This prime location is ski in ski out, close to the ski storage and parkade. Meticulously maintained and beautifully renovated with updated counter tops, floors, appliances and more! This unit is being sold fully furnished. Don't miss the opportunity to make this condo your mountain getaway and experience slopeside living at its best! Contact your agent today to schedule a viewing or with any questions! (id:36535)