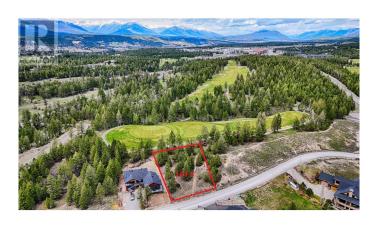

### \$149,900

0 Bedroom, 0.00 Bathroom, Vacant Land on 0.27 Acres

Copper Point Estates, Windermere, British Columbia

Discover the perfect setting for your dream home on Lot 8, Cooper Road in the esteemed Aurora Heights. This prime parcel backs onto the 15th green of the Ridge Golf Course at Copper Point, offering serene golf course views to the north and stunning mountain panoramas to the south. Spanning a generous expanse, the lot is ideally positioned less than 5 minutes from downtown Invermere. Enjoy close proximity to essential amenities such as grocery stores, restaurants, and shops. Lake Windermere is just a short drive away, where summer and winter activities abound, including boating, skating, and cross-country skiing. Only 30 minutes from Panorama Mountain Resort, you have quick access to skiing and mountain biking. This location is also perfect for enjoying outdoor adventures like hiking and golfing. With one of the best views in the community, Lot 8 offers an unmatched lifestyle of leisure and convenience. Seize the opportunity to live surrounded by nature and luxury. Lot 8 Cooper Road is your gateway to a life of adventure and tranquility in Invermere. (id:36535)