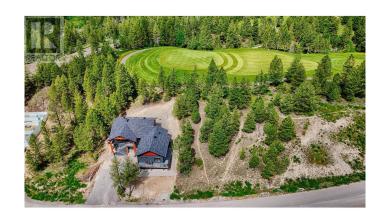

### \$149,900

0 Bedroom, 0.00 Bathroom, Vacant Land on 0.27 Acres

Copper Point Estates, Windermere, British Columbia

Discover the perfect setting for your dream home on Lot 8, Cooper Road in the esteemed Aurora Heights. This prime parcel backs onto the 15th green of the Ridge Golf Course at Copper Point, offering serene golf course views to the north and stunning mountain panoramas to the south. Spanning a generous expanse, the lot is ideally positioned less than 5 minutes from downtown Invermere. Enjoy close proximity to essential amenities such as grocery stores, restaurants, and shops. Lake Windermere is just a short drive away, where summer and winter activities abound, including boating, skating, and cross-country skiing. Only 30 minutes from Panorama Mountain Resort, you have quick access to skiing and mountain biking. This location is also perfect for enjoying outdoor adventures like hiking and golfing. With one of the best views in the community, Lot 8 offers an unmatched lifestyle of leisure and convenience. Seize the opportunity to live surrounded by nature and luxury. Lot 8 Cooper Road is your gateway to a life of adventure and tranquility in Invermere. (id:36535)