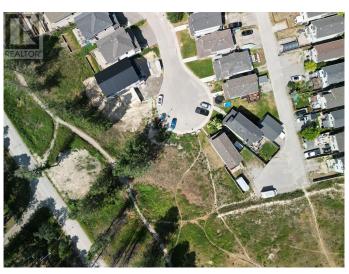

### \$124,900

0 Bedroom, 0.00 Bathroom, Vacant Land on 0.11 Acres

Invermere, Invermere, British Columbia

This north-east-facing lot is located on a quiet cul-de-sac, offering a peaceful setting for your future home. The land slopes gently toward the road and comes with no building commitments, allowing you to choose your builder. Your building design plans must align with the neighbourhood's established character. The Westside Park community is a well-developed area featuring paved roads, municipal services at the lot line, a community garden, a children's park, and ample green space. Residents also enjoy access to the Legacy Trail, perfect for hiking and biking, and the proximity to local schools makes it ideal for families. Additionally, the adjacent lot (#20) is available for purchase, providing an excellent opportunity for expansion or investment. (id:36535)