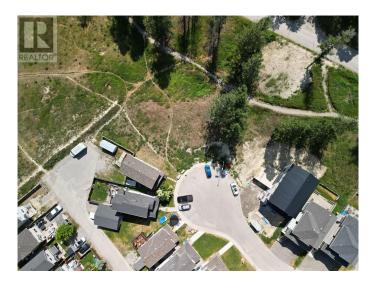

### \$124,900

0 Bedroom, 0.00 Bathroom, Vacant Land on 0.11 Acres

Invermere, Invermere, British Columbia

This north-east-facing lot is located on a quiet cul-de-sac, offering a peaceful setting for your future home. The land slopes gently toward the road and comes with no building commitments, allowing you to choose your builder. Your building design plans must align with the neighbourhood's established character. The Westside Park community is a well-developed area featuring paved roads, municipal services at the lot line, a community garden, a children's park, and ample green space. Residents also enjoy access to the Legacy Trail, perfect for hiking and biking, and the proximity to local schools makes it ideal for families. Additionally, the adjacent lot (#20) is available for purchase, providing an excellent opportunity for expansion or investment. (id:36535)