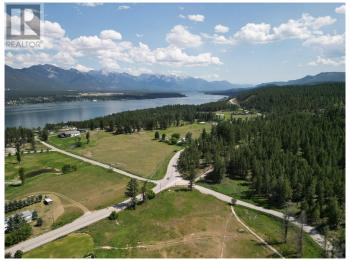

### \$124,900

0 Bedroom, 0.00 Bathroom, Vacant Land on 0.11 Acres

Invermere, Invermere, British Columbia

This north-east-facing lot is located on a quiet cul-de-sac, offering a peaceful setting for your future home. The land slopes gently toward the road and comes with no building commitments, allowing you to choose your builder. Your building design plans must align with the neighbourhood's established character. The Westside Park community is a well-developed area featuring paved roads, municipal services at the lot line, a community garden, a children's park, and ample green space. Residents also enjoy access to the Legacy Trail, perfect for hiking and biking, and the proximity to local schools makes it ideal for families. Additionally, the adjacent lot (#20) is available for purchase, providing an excellent opportunity for expansion or investment. (id:36535)