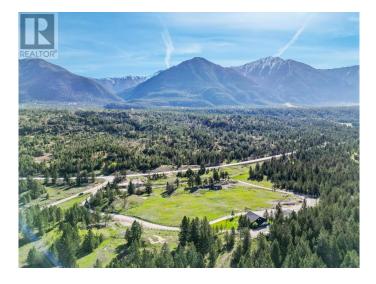

#### \$939,900

5 Bedroom, 3.00 Bathroom, 3,891 sqft Single Family on 10.20 Acres

Edgewater North, Edgewater, British Columbia

Discover your dream home nestled on an expansive 10.27-acre plot, ready for you to move in and create lasting memories! Ideal for those envisioning a quaint hobby farm or simply craving more room for family life, this exceptional 5-bedroom residence, featuring a master loft, is everything you've been looking for. Situated just a short distance from the vibrant community of Edgewater, BC, you'll enjoy proximity to an elementary school, outdoor arena, welcoming neighbors, and even a handy local gas station. This remarkable home boasts a fully finished in-law suite adorned with high-quality finishes, perfect for accommodating extended family. Experience the comfort of in-floor heating provided by both an outdoor wood boiler and an electric furnace override, ensuring your warmth throughout the seasons. Built on an ICF block foundation and shielded by durable composite siding, this home is designed to last. The property comes complete with a fully fenced pasture, a spacious detached workshop, and several outbuildings, all set to exceed your expectations. But what truly sets this estate apart are the breathtaking views that promise to leave an indelible mark on your heart. Don't miss out on this extraordinary opportunity. Reach out to your REALTOR? today and make the first step towards making this stunning property your own before it's too late! Check out the U-Tour. (id:36535)