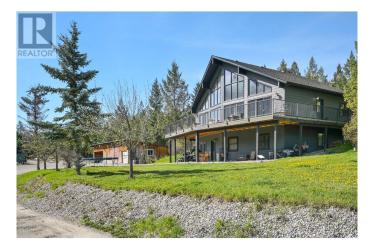

#### \$939,900

5 Bedroom, 3.00 Bathroom, 3,891 sqft Single Family on 10.20 Acres

Edgewater North, Edgewater, British Columbia

Discover your dream home nestled on an expansive 10.27-acre plot, ready for you to move in and create lasting memories! Ideal for those envisioning a quaint hobby farm or simply craving more room for family life, this exceptional 5-bedroom residence, featuring a master loft, is everything you've been looking for. Situated just a short distance from the vibrant community of Edgewater, BC, you'll enjoy proximity to an elementary school, outdoor arena, welcoming neighbors, and even a handy local gas station. This remarkable home boasts a fully finished in-law suite adorned with high-quality finishes, perfect for accommodating extended family. Experience the comfort of in-floor heating provided by both an outdoor wood boiler and an electric furnace override, ensuring your warmth throughout the seasons. Built on an ICF block foundation and shielded by durable composite siding, this home is designed to last. The property comes complete with a fully fenced pasture, a spacious detached workshop, and several outbuildings, all set to exceed your expectations. But what truly sets this estate apart are the breathtaking views that promise to leave an indelible mark on your heart. Don't miss out on this extraordinary opportunity. Reach out to your REALTOR? today and make the first step towards making this stunning property your own before it's too late! Check out the U-Tour. (id:36535)