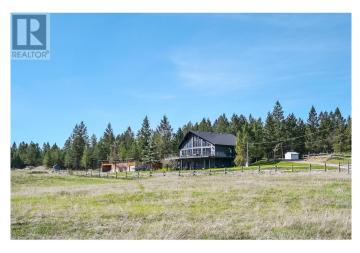

#### \$939,900

5 Bedroom, 3.00 Bathroom, 3,891 sqft Single Family on 10.20 Acres

Edgewater North, Edgewater, British Columbia

Discover your dream home nestled on an expansive 10.27-acre plot, ready for you to move in and create lasting memories! Ideal for those envisioning a quaint hobby farm or simply craving more room for family life, this exceptional 5-bedroom residence, featuring a master loft, is everything you've been looking for. Situated just a short distance from the vibrant community of Edgewater, BC, you'll enjoy proximity to an elementary school, outdoor arena, welcoming neighbors, and even a handy local gas station. This remarkable home boasts a fully finished in-law suite adorned with high-quality finishes, perfect for accommodating extended family. Experience the comfort of in-floor heating provided by both an outdoor wood boiler and an electric furnace override, ensuring your warmth throughout the seasons. Built on an ICF block foundation and shielded by durable composite siding, this home is designed to last. The property comes complete with a fully fenced pasture, a spacious detached workshop, and several outbuildings, all set to exceed your expectations. But what truly sets this estate apart are the breathtaking views that promise to leave an indelible mark on your heart. Don't miss out on this extraordinary opportunity. Reach out to your REALTOR? today and make the first step towards making this stunning property your own before it's too late! Check out the U-Tour. (id:36535)