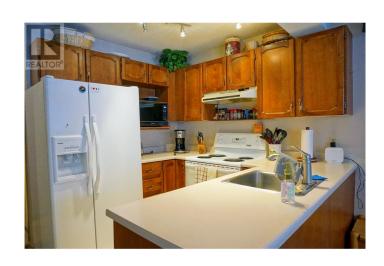

## \$410,000

2 Bedroom, 2.00 Bathroom, 1,040 sqft Single Family on 0.00 Acres

Horsethief Townhomes, Panorama, British Columbia

Welcome to your dream mountain retreat! This beauty 2-bedroom, 2-bathroom condo offers an open-concept living area bathed in natural light. Step onto the deck and take in breathtaking views as you enjoy the sun-soaked ambiance. Inside, you'll find in-suite laundry for your convenience and plenty of space to relax. Nestled in a serene, private location, yet just a stone's throw from the chair lift and hot tubs, this condo offers the perfect blend of tranquility and accessibility. Experience the ultimate mountain lifestyle today! (id:36535)

## Interior

Appliances Refrigerator, Dishwasher, Dryer, Range - Electric, Microwave, Washer

Heating Baseboard heaters

Fireplace Yes

Fireplace Fuel Wood

Fireplace Type Conventional